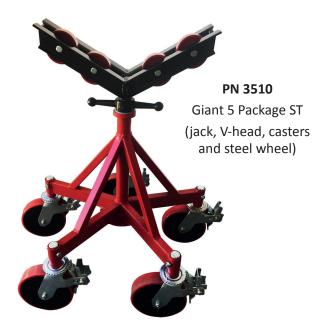

## **5 LEG GIANT JACK**

**PN 3500** Five Leg Giant Jack (jack only and V-head)

**PN 3506** Hold Down Chain Locks Pipe to Jack

## Features

Ideal for large diameter pipe up to 36", B&B Giant Jacks come with V-Heads only or with multiple wheel options. The Five Leg Giant Jack has optional casters allowing pipe movement.

Increased steel dimensions throughout, including 1<sup>3</sup>/<sub>4</sub>" solid Acme rod make the B&B Giant Jacks the toughest on the market.

## **Specifications**

- Urethane over steel casters with solid hub increase safety and durability.
- 5,000 lbs. / 2,265 kg capacity without wheels and casters.
- 2,500 lbs. / 1,130 kg capacity with steel wheels and urethane casters.
- Operating height with swivel casters. 34" 45" / 86 114 cm.
- Operating height with Jack only. 25" 36" / 63 91 cm.
- Maximum Pipe Diameter 36".
- Solid 1¾" Acme thread adjustment.
- 1½" wide steel / phenolic wheels to reduce instances of "pipe travel". WIDEST IN THE INDUSTRY.
- Can be purchased as a complete kit as shown. Jack, casters, and wheels.
- Turning wheels available in steel, stainless steel, and rubber.
- Multiple add-ons available, including stainless steel sleeves for contamination free fit-up, recommended Hold Down Chain for transport, ball transfer attachments for variation of pipe movement and more.

| PN      | NAME                                                                              | WEIGHT CAPACITY       | SHIPPING WEIGHT   |
|---------|-----------------------------------------------------------------------------------|-----------------------|-------------------|
| 3500    | Five Leg Giant Jack (jack only and V-head)                                        | 5,000 lbs. / 2,265 kg | 80 lbs. / 36 kg   |
| 3500X11 | Crate of 11 x Five Leg Giant Jack (jack only and V-head)                          | 5,000 lbs. / 2,265 kg | 935 lbs. / 424 kg |
| 3502    | Steel Wheel Kit (4 wheels) - 1½" Wide Wheels                                      | 2,500 lbs. / 1,130 kg | 18 lbs. / 8 kg    |
| 3503    | Phenolic Wheel Kit (4 wheels) - 1½" Wide Wheels                                   | 1,000 lbs. / 450 kg   | 18 lbs. / 8 kg    |
| 3508    | Stainless Steel Wheel Kit (4 wheels) - 1½" Wide Wheels                            | 2,500 lbs. / 1,130 kg | 18 lbs. / 8 kg    |
| 3504    | Caster Kit for PN 3500 (5 casters)                                                | 2,500 lbs. / 1,130 kg | 75 lbs. / 34 kg   |
| 3506    | Hold Down Chain Lock Pipe to Jack                                                 | n/a                   | 16 lbs. / 7 kg    |
| 3507    | Stainless Steel Sleeves (pair)                                                    | 5,000 lbs. / 2,265 kg | 10 lbs. / 4.5 kg  |
| 3509    | Stainless Steel Ball Transfer Kit (pair)                                          | 1,000 lbs / 450 kg    | 30 lbs. / 13 kg   |
| 3510    | Five Leg Giant Jack Package ST<br>(jack, V-head, casters and steel wheels)        | 2,500 lbs. / 1,130 kg | 120 lbs. / 54 kg  |
| 3511    | Five Leg Giant Jack Package PH<br>(jack, V-head, casters and phenolic wheels)     | 1,000 lbs. / 450 kg   | 120 lbs. / 54 kg  |
| 3514    | Five Leg Giant Jack Package SS (jack, V-head, casters and stainless steel wheels) | 2,500 lbs. / 1,130 kg | 120 lbs. / 54 kg  |