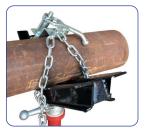

## **5 LEG GIANT JACK**

**PN 3500** Five Leg Giant Jack (jack only and V-head)

**PN 3506** Hold Down Chain Locks Pipe to Jack

| PN      | NAME                                                                              | WEIGHT CAPACITY       | SHIPPING WEIGHT   |
|---------|-----------------------------------------------------------------------------------|-----------------------|-------------------|
| 3500    | Five Leg Giant Jack (jack only and V-head)                                        | 5,000 lbs. / 2,265 kg | 80 lbs. / 36 kg   |
| 3500X11 | Crate of 11 x Five Leg Giant Jack (jack only and V-head)                          | 5,000 lbs. / 2,265 kg | 935 lbs. / 424 kg |
| 3502    | Steel Wheel Kit (4 wheels) - 1½" Wide Wheels                                      | 2,500 lbs. / 1,130 kg | 18 lbs. / 8 kg    |
| 3503    | Phenolic Wheel Kit (4 wheels) - 1½" Wide Wheels                                   | 1,000 lbs. / 450 kg   | 18 lbs. / 8 kg    |
| 3508    | Stainless Steel Wheel Kit (4 wheels) - 1½" Wide Wheels                            | 2,500 lbs. / 1,130 kg | 18 lbs. / 8 kg    |
| 3504    | Caster Kit for PN 3500 (5 casters)                                                | 2,500 lbs. / 1,130 kg | 75 lbs. / 34 kg   |
| 3506    | Hold Down Chain Lock Pipe to Jack                                                 | n/a                   | 16 lbs. / 7 kg    |
| 3507    | Stainless Steel Sleeves (pair)                                                    | 5,000 lbs. / 2,265 kg | 10 lbs. / 4.5 kg  |
| 3509    | Stainless Steel Ball Transfer Kit (pair)                                          | 1,000 lbs / 450 kg    | 30 lbs. / 13 kg   |
| 3510    | Five Leg Giant Jack Package ST<br>(jack, V-head, casters and steel wheels)        | 2,500 lbs. / 1,130 kg | 120 lbs. / 54 kg  |
| 3511    | Five Leg Giant Jack Package PH<br>(jack, V-head, casters and phenolic wheels)     | 1,000 lbs. / 450 kg   | 120 lbs. / 54 kg  |
| 3514    | Five Leg Giant Jack Package SS (jack, V-head, casters and stainless steel wheels) | 2,500 lbs. / 1,130 kg | 120 lbs. / 54 kg  |