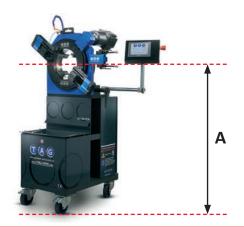

#### Centreline of cutting point

| MODEL   | (A) MM   | (A) INCH |
|---------|----------|----------|
| EZFAB6  | 1,187.50 | 46.75    |
| EZFAB8  | 1,196.00 | 47.08    |
| EZFAB12 | 1,132.50 | 44.58    |
| EZFAB16 | 1,177.50 | 46.35    |
| EZFAB20 | 1,137.50 | 44.78    |
| EZFAB24 | 1,462.50 | 57.57    |

<sup>\*</sup> Minus 155mm / 6.10" without castor wheels