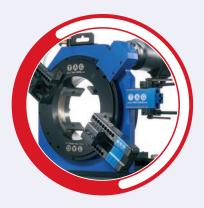

The E-Z FAB utilises a similar principle to our clamshell split frame cutting and bevelling machines.

However, the rotating, working inner ring is 1 piece, and is housed in a cast outer body, meaning strength, rigidity and speed. Due to its stability and powerful 1.5kw servo electric motor. The ring is 1 piece meaning that it can rotate at high speed, whilst maintaining a stable, precise cut.

Self centering locking system for rapid alignment and clamping of pipe

Built in coolant pump unit with drip tray as standard

Sealed electrical box housing all NC controls and cabling

Range of formed cutting tools available for cutting all thickness's of pipe and bevelling at any required angle