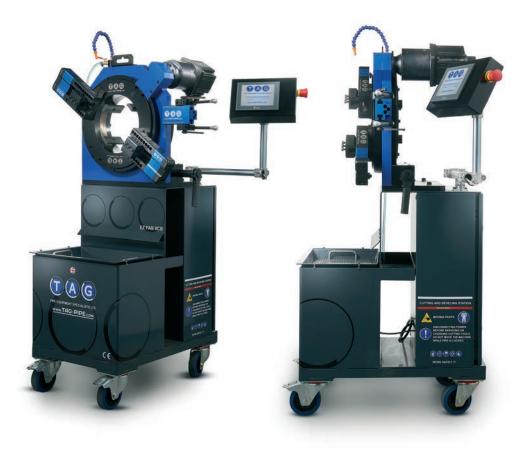

The E-Z FAB utilises a similar principle to our clamshell split frame cutting and bevelling machines.

However, the rotating, working inner ring is 1 piece, and is housed in a cast outer body, meaning strength, rigidity and speed. Due to its stability and powerful 1.5kw servo electric motor. The ring is 1 piece meaning that it can rotate at high speed, whilst maintaining a stable, precise cut.

Self centering locking system for rapid alignment and clamping of pipe

Built in coolant pump unit with drip tray as standard

Sealed electrical box housing all NC controls and cabling

Range of formed cutting tools available for cutting all thickness's of pipe and bevelling at any required angle

The numerically controlled (NC) servo motor offers unrivalled power and cut speeds, from a touch screen Delta control system, conveniently mounted on an adjustable stalk-arm for operating ease.

The touch screen control comes with 2 main settings: manual and automatic.