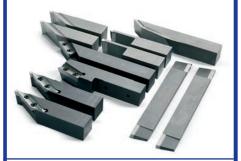

Self centering locking system for rapid alignment and clamping of pipe

Built in coolant pump unit with drip tray as standard

Sealed electrical box housing all NC controls and cabling

Range of formed cutting tools available for cutting all thickness's of pipe and bevelling at any required angle