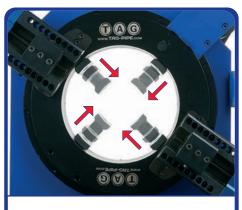

Self centering locking system for rapid alignment and clamping of pipe

Built in coolant pump unit with drip tray as standard

Sealed electrical box housing all NC controls and cabling

Range of formed cutting tools available for cutting all thickness's of pipe and bevelling at any required angle