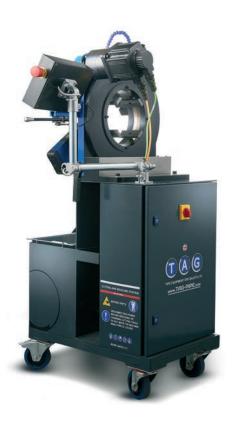

The E-Z FAB utilises a similar principle to our clamshell split frame cutting and bevelling machines.

However, the rotating, working inner ring is 1 piece, and is housed in a cast outer body, meaning strength, rigidity and speed. Due to its stability and powerful 1.5kw servo electric motor. The ring is 1 piece meaning that it can rotate at high speed, whilst maintaining a stable, precise cut.

Self centering locking system for rapid alignment and clamping of pipe

Built in coolant pump unit with drip tray as standard

Sealed electrical box housing all NC controls and cabling

Range of formed cutting tools available for cutting all thickness's of pipe and bevelling at any required angle