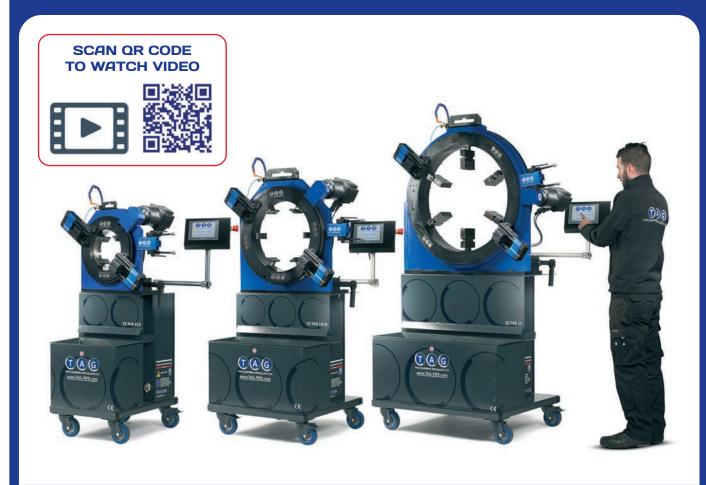

# TAG E-Z FAB PIPE CUTTING AND BEVELLING MACHINE 1" to 24"

# E-Z FAB PIPE COLD CUTTING AND BEVELLING MACHINE

O/D Locking Cold Pipe Cutting and Bevelling Machines

### RANGE: 1 to 24" o/d (30 - 620mm)

The E-Z FAB is a revolutionary new cutting and bevelling system for pipes. Ideally suited, but not limited to workshops, and high productivity process environments.

The E-Z FAB utilises a similar principle to our clamshell split frame cutting and bevelling machines.

However, the rotating, working inner ring is 1 piece, and is housed in a cast outer body, meaning strength, rigidity and speed. Due to its stability and powerful 1.5kw servo electric motor. The ring is 1 piece meaning that it can rotate at high speed, whilst maintaining a stable, precise cut.

Self centering locking system for rapid alignment and clamping of pipe

Built in coolant pump unit with drip tray as standard

Sealed electrical box housing all NC controls and cabling

Range of formed cutting tools available for cutting all thickness's of pipe and bevelling at any required angle

#### Models available

| MODEL   | RANGE O/D (INCH) | RANGE O/D (MM) | WALL THICKNESS (MM) |
|---------|------------------|----------------|---------------------|
| EZFAB6  | 1 - 6"           | 30 - 170mm     | 6 - 40mm            |
| EZFAB8  | 2 - 8"           | 70 - 220mm     | 6 - 40mm            |
| EZFAB12 | 6 - 12"          | 170 - 320mm    | 6 - 40mm            |
| EZFAB16 | 10 - 16"         | 270 - 420mm    | 6 - 40mm            |
| EZFAB20 | 14 - 20"         | 370 - 520mm    | 6 - 40mm            |
| EZFAB24 | 18 - 24"         | 470 - 620mm    | 6 - 40mm            |