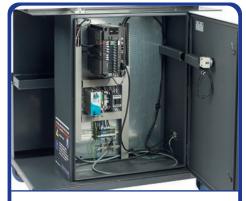

Self centering locking system for rapid alignment and clamping of pipe

Built in coolant pump unit with drip tray as standard

Sealed electrical box housing all NC controls and cabling

Range of formed cutting tools available for cutting all thickness's of pipe and bevelling at any required angle

#### **Touch screen**

The E-Z FAB has been fitted with a powerful 1.5KW Delta servo motor with Delta NC control. This enables ease of use with all functions touch screen, we have used our 25 years experience to recommend pre-set speeds for pipe size/material as you can see below this enables very quick and easy set up with no human error.

The numerically controlled (NC) servo motor offers unrivalled power and cut speeds, from a touch screen Delta control system, conveniently mounted on an adjustable stalk-arm for operating ease.

The touch screen control comes with 2 main settings: manual and automatic.