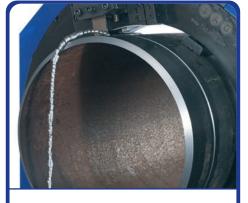

lly suited, but not limited to workshops, and high productivity process environments.

The E-Z FAB utilises a similar principle to our clamshell split frame cutting and bevelling machines.

However, the rotating, working inner ring is 1 piece, and is housed in a cast outer body, meaning strength, rigidity and speed. Due to its stability and powerful 1.5kw servo electric motor. The ring is 1 piece meaning that it can rotate at high speed, whilst maintaining a stable, precise cut.









Self centering locking system for rapid alignment and clamping of pipe



Built in coolant pump unit with drip tray as standard



Sealed electrical box housing all NC controls and cabling





Range of formed cutting tools available for cutting all thickness's of pipe and bevelling at any required angle



Pipe cutting



Pipe bevelling



# E-Z FAB PIPE COLD CUTTING AND BEVELLING MACHINE

#### **Touch screen**

The E-Z FAB has been fitted with a powerful 1.5KW Delta servo motor with Delta NC control. This enables ease of use with all functions touch screen, we have used our 25 years experience to recommend pre-set speeds for pipe size/material as you can see below this enables very quick and easy set up with no human error.

The numerically controlled (NC) servo motor offers unrivalled power and cut speeds, from a touch screen Delta control system, conveniently mounted on an adjustable stalk-arm for operating ease.

The touch screen control comes with 2 main settings: manual and automatic.

The automatic option offers pre-set cut rotation speeds for pipes within each machines' range, whil