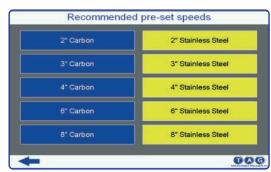

#### **Touch screen**

The E-Z FAB has been fitted with a powerful 1.5KW Delta servo motor with Delta NC control. This enables ease of use with all functions touch screen, we have used our 25 years experience to recommend pre-set speeds for pipe size/material as you can see below this enables very quick and easy set up with no human error.

#### **Example cutting and bevelling times**

| PIPE SIZE | PIPE SHD | WALL THICKNESS (MM) | PIPE MATERIAL   | PRE-SET SPEED | CUTTING AND BEVELLING TIME |
|-----------|----------|---------------------|-----------------|---------------|----------------------------|
| 2 inch    | SHD40    | 4mm                 | Stainless Steel | 45rpm         | 2 minutes                  |
| 4 inch    | SHD40    | 4mm                 | Stainless Steel | 30rpm         | 2.5 minutes                |
| 6 inch    | SHDXXS   | 22mm                | Carbon          | 35rpm         | 5 minutes                  |
| 8 inch    | SHD40    | 8mm                 | Stainless Steel | 20rpm         | 9 minutes                  |