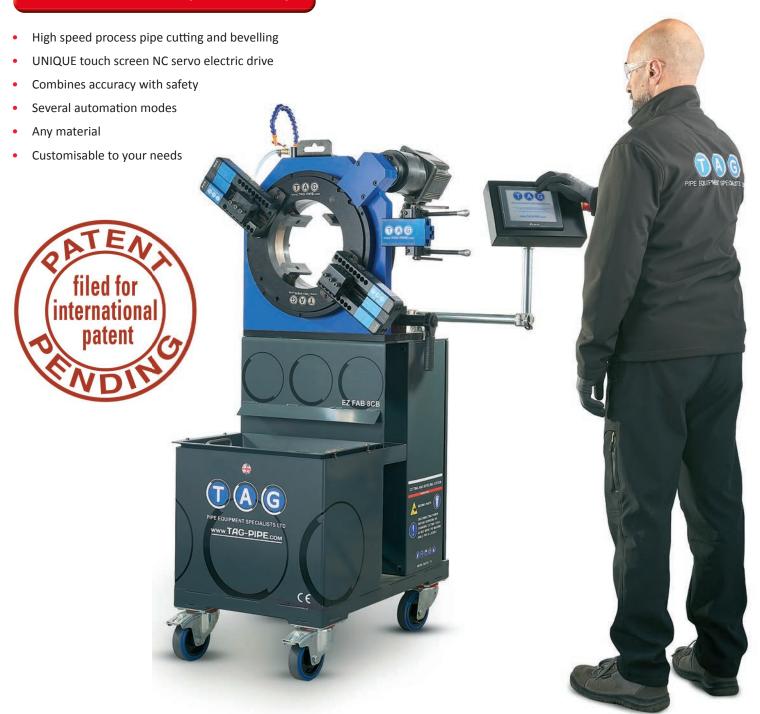

### RANGE: 1 to 24" o/d (30 - 620mm)

The E-Z FAB is a revolutionary new cutting and bevelling system for pipes. Ideally suited, but not limited to workshops, and high productivity process environments.

The E-Z FAB utilises a similar principle to our clamshell split frame cutting and bevelling machines.

However, the rotating, working inner ring is 1 piece, and is housed in a cast outer body, meaning strength, rigidity and speed. Due to its stability and powerful 1.5kw servo electric motor. The ring is 1 piece meaning that it can rotate at high speed, whilst maintaining a stable, precise cut.

Self centering locking system for rapid alignment and clamping of pipe

Built in coolant pump unit with drip tray as standard

Sealed electrical box housing all NC controls and cabling

Range of formed cutting tools available for cutting all thickness's of pipe and bevelling at any required angle

#### **Touch screen**

The E-Z FAB has been fitted with a powerful 1.5KW Delta servo motor with Delta NC control. This enables ease of use with all functions touch screen, we have used our 25 years experience to recommend pre-set speeds for pipe size/material as you can see below this enables very quick and easy set up with no human error.

The numerically controlled (NC) servo motor offers unrivalled power and cut speeds, from a touch screen Delta control system, conveniently mounted on an adjustable stalk-arm for operating ease.

The touch screen control comes with 2 main settings: manual and automatic.

The automatic option offers pre-set cut rotation speeds for pipes within each machines' range, whilst the manual option allows the operator to adjust the speed of the machine themselves.

\* Touch screen controls can be customised during commissioning/training.