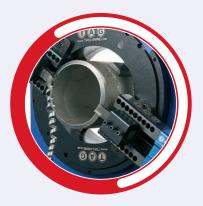

## PIPE EQUIPMENT SPECIALISTS

# TAG E-Z FAB PIPE CUTTING AND BEVELLING MACHINE 1" to 24"













# E-Z FAB PIPE COLD CUTTING AND BEVELLING MACHINE

O/D Locking Cold Pipe Cutting and Bevelling Machines

### RANGE: 1 to 24" o/d (30 - 620mm)



The E-Z FAB is a revolutionary new cutting and bevelling system for pipes. Ideally suited, but not limited to workshops, and high productivity process environments.

The E-Z FAB utilises a similar principle to our clamshell split frame cutting and bevelling machines.

However, the rotating, working inner ring is 1 piece, and is housed in a cast outer body, meaning strength, rigidity and speed. Due to its stability and powerful 1.5kw servo electric motor. The ring is 1 piece meaning that it can rotate at high speed, whilst maintaining a stable, precise cut.









Self centering locking system for rapid alignment and clamping of pipe



Bui