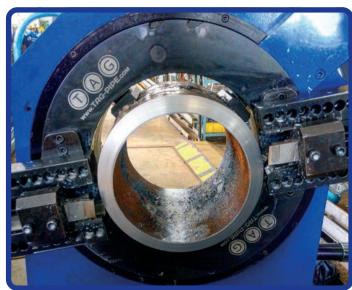

### RANGE: 1 to 24" o/d (30 - 620mm)

The E-Z FAB is a revolutionary new cutting and bevelling system for pipes. Ideally suited, but not limited to workshops, and high productivity process environments.

The E-Z FAB utilises a similar principle to our clamshell split frame cutting and bevelling machines.

However, the rotating, working inner ring is 1 piece, and is housed in a cast outer body, meaning strength, rigidity and speed. Due to its stability and powerful 1.5kw servo electric motor. The ring is 1 piece meaning that it can rotate at high speed, whilst maintaining a stable, precise cut.

Self centering locking system for rapid alignment and clamping of pipe

Built in coolant pump unit with drip tray as standard

Sealed electrical box housing all NC controls and cabling

Range of formed cutting tools available for cutting all thickness's of pipe and bevelling at any required angle

Pipe cutting

Pipe bevelling