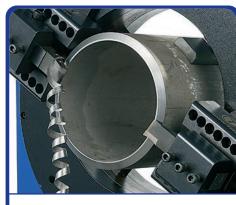

### RANGE: 1 to 24" o/d (30 - 620mm)

The E-Z FAB is a revolutionary new cutting and bevelling system for pipes. Ideally suited, but not limited to workshops, and high productivity process environments.

The E-Z FAB utilises a similar principle to our clamshell split frame cutting and bevelling machines.

However, the rotating, working inner ring is 1 piece, and is housed in a cast outer body, meaning strength, rigidity and speed. Due to its stability and powerful 1.5kw servo electric motor. The ring is 1 piece meaning that it can rotate at high speed, whilst maintaining a stable, precise cut.

Self centering locking system for rapid alignment and clamping of pipe

Built in coolant pump unit with drip tray as standard

Sealed electrical box housing all NC controls and cabling

Range of formed cutting tools available for cutting all thickness's of pipe and bevelling at any required angle

Pipe cutting

Pipe bevelling