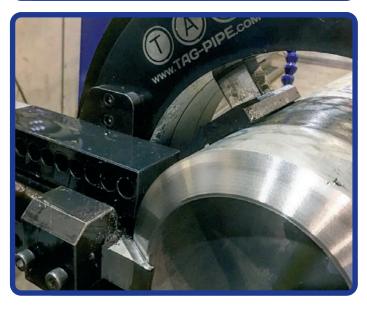

The E-Z FAB utilises a similar principle to our clamshell split frame cutting and bevelling machines.

However, the rotating, working inner ring is 1 piece, and is housed in a cast outer body, meaning strength, rigidity and speed. Due to its stability and powerful 1.5kw servo electric motor. The ring is 1 piece meaning that it can rotate at high speed, whilst maintaining a stable, precise cut.

Self centering locking system for rapid alignment and clamping of pipe

Built in coolant pump unit with drip tray as standard

Sealed electrical box housing all NC controls and cabling

Range of formed cutting tools available for cutting all thickness's of pipe and bevelling at any required angle

Pipe cutting

Pipe bevelling