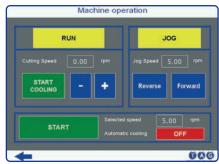

#### **Touch screen**

The E-Z FAB has been fitted with a powerful 1.5KW Delta servo motor with Delta NC control. This enables ease of use with all functions touch screen, we have used our 25 years experience to recommend pre-set speeds for pipe size/material as you can see below this enables very quick and easy set up with no human error.

The numerically controlled (NC) servo motor offers unrivalled power and cut speeds, from a touch screen Delta control system, conveniently mounted on an adjustable stalk-arm for operating ease.

The touch screen control comes with 2 main settings: manual and automatic.

The automatic option offers pre-set cut rotation speeds for pipes within each machines' range, whilst the manual option allows the operator to adjust the speed of the machine themselves.

\* Touch screen controls can be customised during commissioning/training.