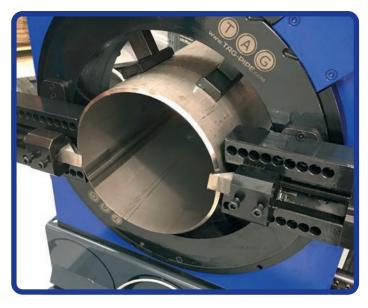

### RANGE: 1 to 24" o/d (30 - 620mm)

The E-Z FAB is a revolutionary new cutting and bevelling system for pipes. Ideally suited, but not limited to workshops, and high productivity process environments.

The E-Z FAB utilises a similar principle to our clamshell split frame cutting and bevelling machines.

However, the rotating, working inner ring is 1 piece, and is housed in a cast outer body, meaning strength, rigidity and speed. Due to its stability and powerful 1.5kw servo electric motor. The ring is 1 piece meaning that it can rotate at high speed, whilst maintaining a stable, precise cut.

Self centering locking system for rapid alignment and clamping of pipe

Built in coolant pump unit with drip tray as standard

Sealed electrical box housing all NC controls and cabling

Range of formed cutting tools available for cutting all thickness's of pipe and bevelling at any required angle

Pipe cutting

Pipe bevelling